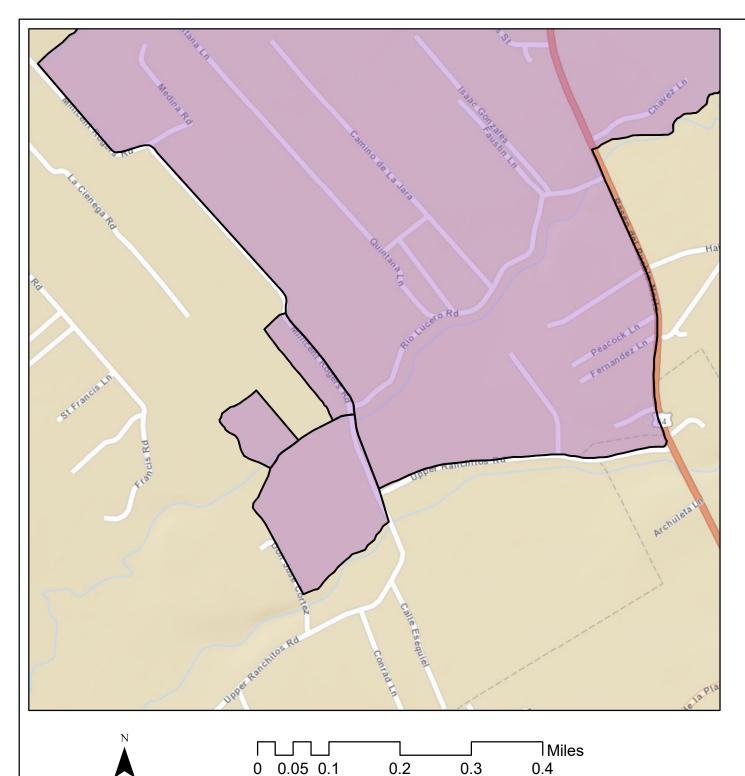

El Prado Water & Sanitation District Boundary Map 1/6

El Prado Water & Sanitation District Boundary Map 2/6

El Prado Water & Sanitation District Boundary Map 3/6

0.2

0.3

0.4

0 0.05 0.1

El Prado Water & Sanitation **District Boundary** Map 4/6

0 0.05 0.1

0.2

0.3

**7**Miles

0.4

This boundary data was created by the Earth Data Analysis Center, The University of New Mexico, based on reference data provided by the district. It was created for New Mexico Office of Secretary of State, for work related to the Local Election Act passed in New Mexico on 2018. The data was approved by the district contact, Christine Dimas, on June 2019.