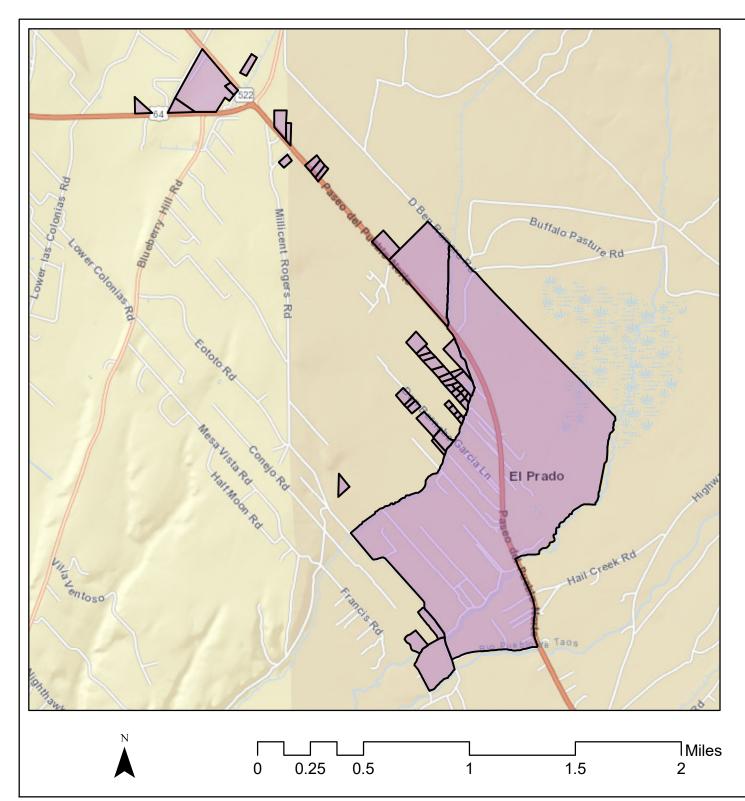

El Prado Water & Sanitation District Boundary Map 1/6

El Prado Water & Sanitation District Boundary Map 2/6

El Prado Water & Sanitation District Boundary Map 3/6

0.2

0.3

0.4

0 0.05 0.1

El Prado Water & Sanitation **District Boundary** Map 4/6

0 0.05 0.1

0.2

0.3

**7**Miles

0.4

This boundary data was created by the Earth Data Analysis Center, The University of New Mexico, based on reference data provided by the district. It was created for New Mexico Office of Secretary of State, for work related to the Local Election Act passed in New Mexico on 2018. The data was approved by the district contact, Christine Dimas, on June 2019.