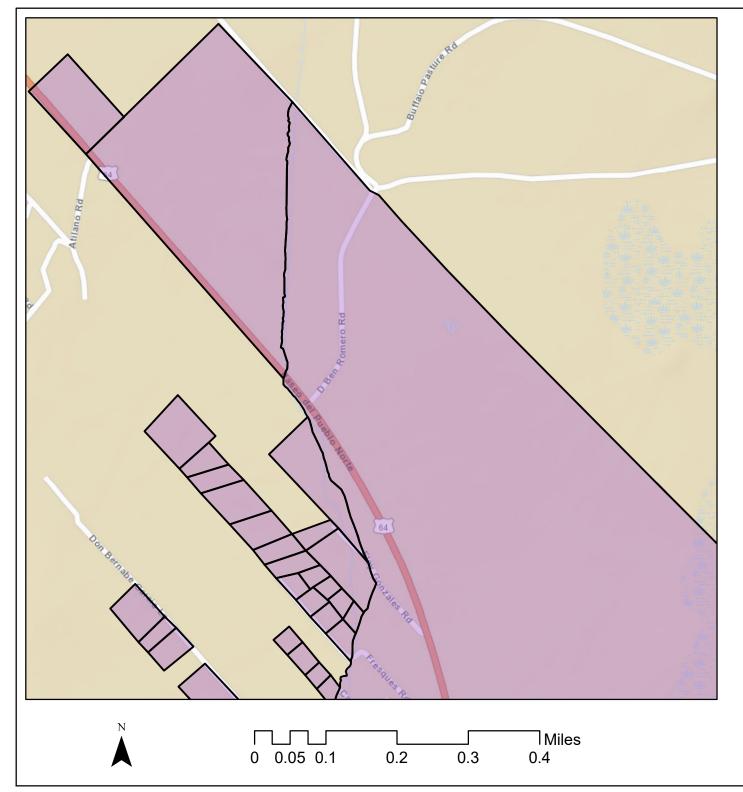

El Prado Water & Sanitation District Boundary Map 1/6

El Prado Water & Sanitation District Boundary Map 2/6

El Prado Water & Sanitation District Boundary Map 3/6

0.2

0.3

0.4

0 0.05 0.1

El Prado Water & Sanitation **District Boundary** Map 4/6

0 0.05 0.1

0.2

0.3

**7**Miles

0.4

This boundary data was created by the Earth Data Analysis Center, The University of New Mexico, based on reference data provided by the district. It was created for New Mexico Office of Secretary of State, for work related to the Local Election Act passed in New Mexico on 2018. The data was approved by the district contact, Christine Dimas, on June 2019.