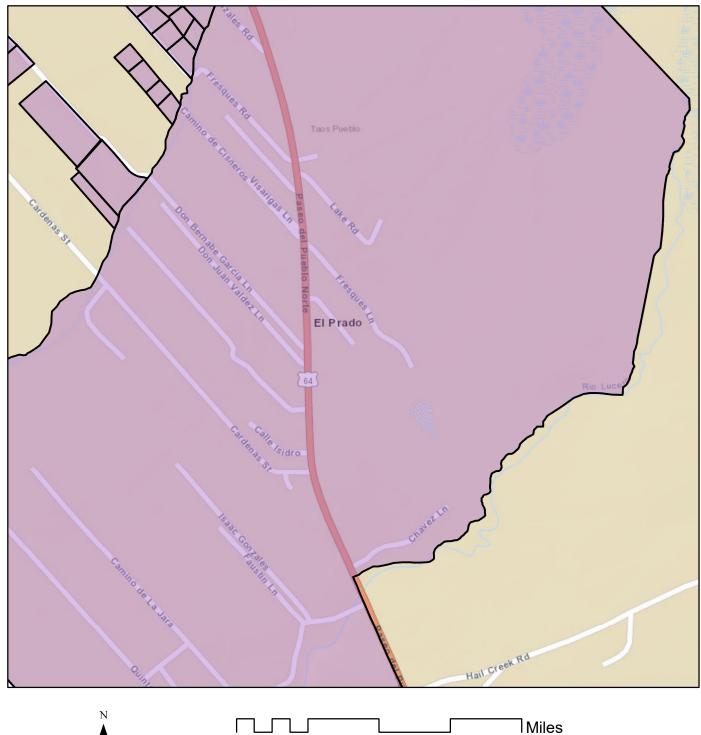

El Prado Water & Sanitation District Boundary Map 1/6

El Prado Water & Sanitation District Boundary Map 2/6

El Prado Water & Sanitation District Boundary Map 3/6

0.2

0.3

0.4

0 0.05 0.1

El Prado Water & Sanitation **District Boundary** Map 4/6

0 0.05 0.1

0.2

0.3

**7**Miles

0.4

This boundary data was created by the Earth Data Analysis Center, The University of New Mexico, based on reference data provided by the district. It was created for New Mexico Office of Secretary of State, for work related to the Local Election Act passed in New Mexico on 2018. The data was approved by the district contact, Christine Dimas, on June 2019.