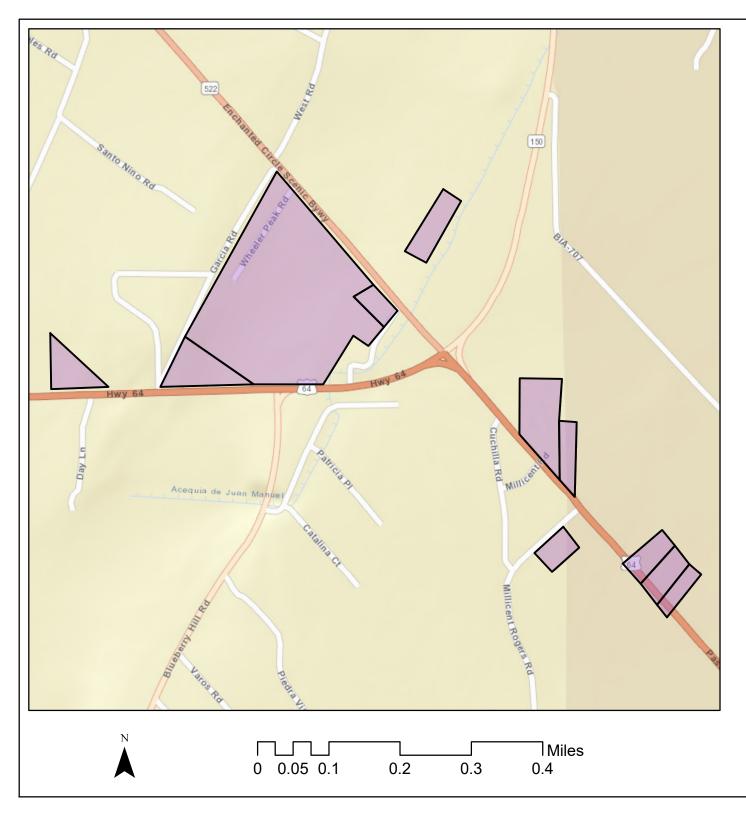

El Prado Water & Sanitation District Boundary Map 1/6

El Prado Water & Sanitation District Boundary Map 2/6

El Prado Water & Sanitation District Boundary Map 3/6

0.2

0.3

0.4

0 0.05 0.1

El Prado Water & Sanitation **District Boundary** Map 4/6

0 0.05 0.1

0.2

0.3

**7**Miles

0.4

This boundary data was created by the Earth Data Analysis Center, The University of New Mexico, based on reference data provided by the district. It was created for New Mexico Office of Secretary of State, for work related to the Local Election Act passed in New Mexico on 2018. The data was approved by the district contact, Christine Dimas, on June 2019.