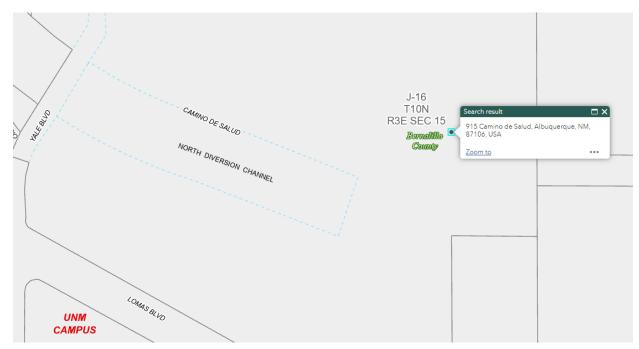

Subject: RE: need legal descriptions - see attached site map

This message was sent securely using Zix®

915, 2425 and 2301 Camino de Salud are within the Sec 15, T 10 N, R 3 E descriptions in the D o T attached

**Subject:** RE: need legal descriptions - see attached site map

IMPORTANT NOTICE - This message sourced from an external mail server outside of the Company.

Hi Michele,

I came across this Site map that indicates the project areas.