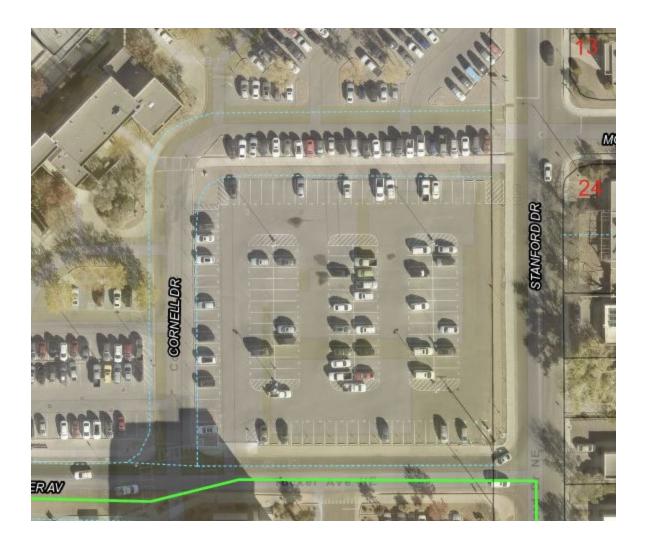

## [EXTERNAL]

Good afternoon Bertha,

I hope you are doing well.

The Quitclaim deed and the Land Title Survey is a a portion of UPC (101605806320030710L1). It is located on the SE corner of the lot. According to the Land Title Survey a building should be there, but it is a parking lot. Below is a snip of of the location.